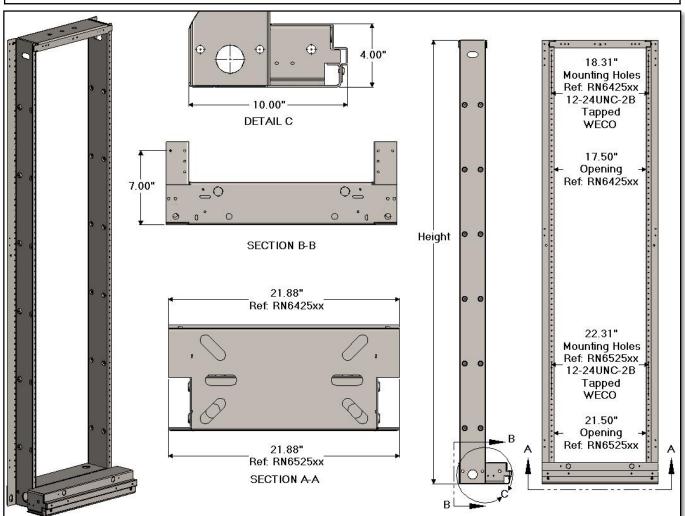

## RN6 Series Guard Box Narrow Flange WECO Mounting Spacing

RN6 Series Network Bay Racks - Guard Box Narrow Flange - 1.00" Mounting Spacing - WECO

| RN6 Series Network Bay Racks - Guard Box Narrow Flange - 1.00" Mounting Spacing - WECO |        |        |                                                                                                 |
|----------------------------------------------------------------------------------------|--------|--------|-------------------------------------------------------------------------------------------------|
| CSF P/N#                                                                               | Width  | Height | Description                                                                                     |
| RN6425xx                                                                               | 19.00" | 7'-0"  | Guard Box Narrow Flange [Open Duct]<br>Double Sided - #12-24 Mounting Holes - 1.00" Spaced WECO |
| RN6525xx                                                                               | 23.00" | 7'-0"  | Guard Box Narrow Flange [Open Duct] Double Sided - #12-24 Mounting Holes - 1.00" Spaced WECO    |